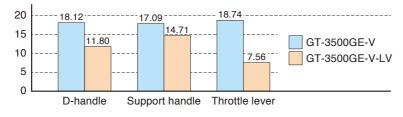

### ● Vibration (m/s²)

\* Details are described in separate instruction manuals.