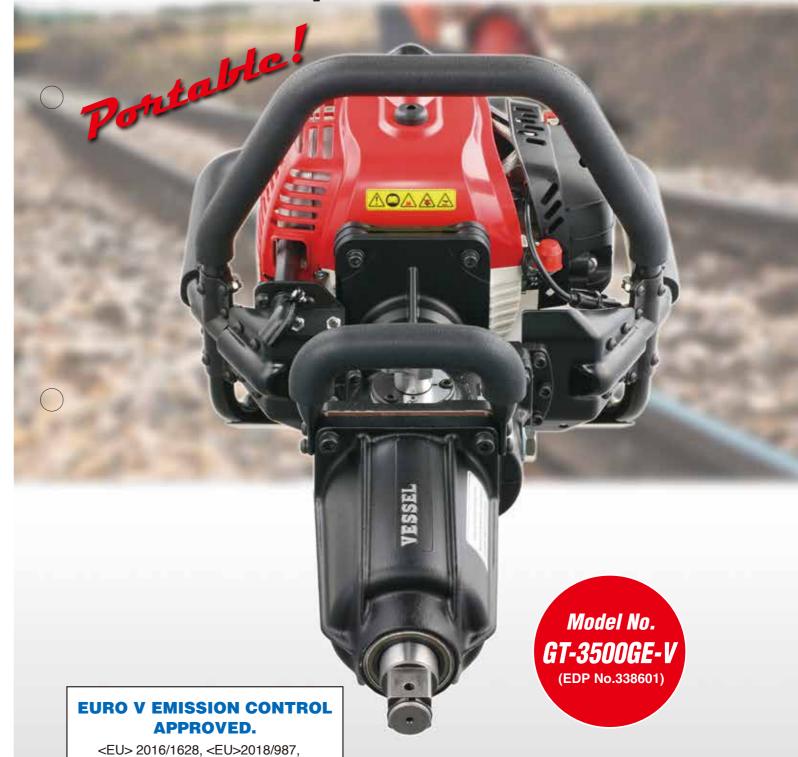

# GASOLINE ENGINE PAGT WRENGH

Pick up and work alone!

<EU>2018/988, <EU>2018/989

**MADE IN JAPAN** 

## PORTABLE GASOLINE ENGINE IMPACT WRENCH

Main handle with rubber grip

Going Everywhere, No Electricity, No Air Power, No Motor, etc.

Powerful driving shaft 1"anvil! Applicable for bolts and nuts, rusted and frozen!

Model No. GT-3500GE-V (EDP No.338601)

**Lever support button** 

Torque adjustment button

**Throttle lever** 

VESSEL **Impact Mechanism** 

Reduction Gear Box

Stop switch

Centrifugal Clutch