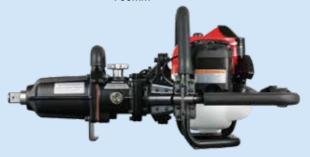

Model No. GT-3500GE-V (EDP No.338601)

**Lever support button** 

Torque adjustment button

**Throttle lever** 

VESSEL **Impact Mechanism** 

Reduction Gear Box

Stop switch

Centrifugal Clutch

Gasoline Engine

**GASOLINE ENGINE IMPACT WRENCH** 

**Recoil starter** 

**Choke lever** 

Create The New Market!