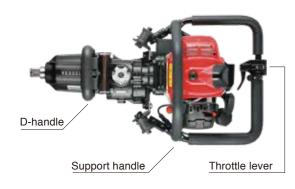

Model No. GT-3500GE-V (EDP No.338601)

**Lever support button** 

Torque adjustment button

**Throttle lever** 

VESSEL **Impact Mechanism** 

Reduction Gear Box

Stop switch

Centrifugal Clutch

Gasoline Engine

**GASOLINE ENGINE IMPACT WRENCH** 

**Recoil starter** 

**Choke lever** 

Create The New Market!