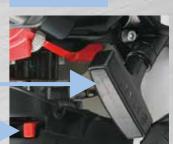

Model No. GT-3500GE-V (EDP No.338601)

**Lever support button** 

Torque adjustment button

**Throttle lever** 

VESSEL **Impact Mechanism** 

Reduction Gear Box

Stop switch

Centrifugal Clutch