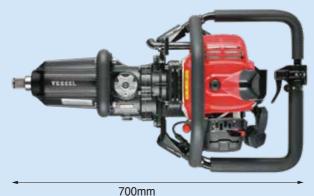

## PORTABLE GASOLINE ENGINE IMPACT WRENCH

Main handle with rubber grip

Going Everywhere, No Electricity, No Air Power, No Motor, etc.

Powerful driving shaft 1"anvil! Applicable for bolts and nuts, rusted and frozen!