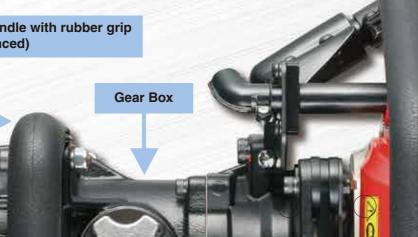

Model No. GT-3500GE-V (EDP No.338601)

**Lever support button** 

Torque adjustment button

**Throttle lever** 

VESSEL **Impact Mechanism** 

Reduction Gear Box

Stop switch

Centrifugal Clutch

Gasoline Engine

**GASOLINE ENGINE IMPACT WRENCH** 

**Recoil starter** 

**Choke lever** 

Create The New Market!