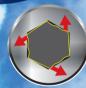

# **Ultra Hex**®

Not damaged Damaged

Ultra Hex Technology! Protect your screw head with 3 contact points on 3 faces!

Durable neck designed.

Larger cross-section ball neck, stronger torque resistance.

New ball shape