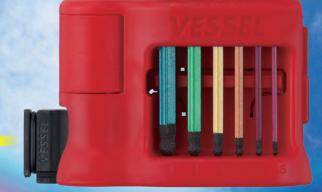

# "RAINBALL"L-WRENCHES 9PC Set PAT.

Openable Holder. Can be used as a stand, with a magnet.

●The magnetizer mounted into the holder allow fixation on metal parts such as machine tools, surface plates, etc.

# No. 8906BP "RAINBALL"L-WRENCHES 6PC Set PAT.

Portable holder, easy to carry.

●For maintenance of small machinery, motorbike, bicycle, etc.

| Set Content |                          | Package size | Inner Ctn. | EDP No. |
|-------------|--------------------------|--------------|------------|---------|
| 8900BP      | H1.5, 2, 2.5, 3, 4, 5 mm | (mm)         | (Set)      |         |
| Accessory   | Holder                   | 200×80×13    | 5          | 144352  |

## "RAINBALL"L-WRENCHES

17072421 03

■Easy to find in a tool box. Color coded by size.

| No.8900BP |     |      | (n    | Package size | Inner<br>Ctn. | EDP<br>No. |
|-----------|-----|------|-------|--------------|---------------|------------|
| H 1.5     | 1.5 | 15   | 69    | 160×45×5     | 10            | 144341     |
| H2        | 2   | 17.5 | 74    | 160×45×5     | 10            | 144342     |
| H 2.5     | 2.5 | 20   | 83.5  | 160×45×5     | 10            | 144343     |
| H3        | 3   | 22   | 93.5  | 160×45×5     | 10            | 144344     |
| H4        | 4   | 28   | 102.5 | 200×60×8     | 10            | 144345     |
| H5        | 5   | 32   | 123.5 | 200×60×8     | 10            | 144346     |
| H6        | 6   | 37   | 144   | 200×60×8     | 10            | 144347     |
| Н8        | 8   | 43   | 166   | 235×75×14    | 5             | 144348     |
| H 10      | 10  | 49   | 188.5 | 235×75×14    | 5             | 144349     |