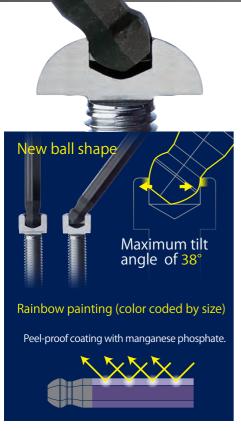

# **Ultra Hex**®

Not damaged Damaged

Ultra Hex Technology! Protect your screw head with 3 contact points on 3 faces!

Durable neck designed.

Larger cross-section ball neck, stronger torque resistance.

New ball shape

# **NEW! RAINBALL**

Inherits the large tilted angle, which is the greatest characteristic of the RAINBALL series.

Maximum tilted angle of 38°. Fits firmly shallow screws such as button screw.