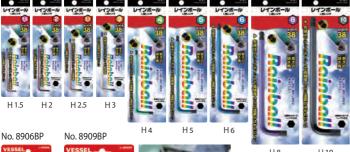

# "RAINBALL"L-WRENCHES 8900BP / 6pc set 8906BP / 9pc set 89

## "RAINBALL"L-WRENCHES

17072421 03

■Easy to find in a tool box. Color coded by size.

| No.8900BP |     |      | (n    | Package size | Inner<br>Ctn. | EDP<br>No. |
|-----------|-----|------|-------|--------------|---------------|------------|
| H 1.5     | 1.5 | 15   | 69    | 160×45×5     | 10            | 144341     |
| H2        | 2   | 17.5 | 74    | 160×45×5     | 10            | 144342     |
| H 2.5     | 2.5 | 20   | 83.5  | 160×45×5     | 10            | 144343     |
| H3        | 3   | 22   | 93.5  | 160×45×5     | 10            | 144344     |
| H4        | 4   | 28   | 102.5 | 200×60×8     | 10            | 144345     |
| H5        | 5   | 32   | 123.5 | 200×60×8     | 10            | 144346     |
| H6        | 6   | 37   | 144   | 200×60×8     | 10            | 144347     |
| Н8        | 8   | 43   | 166   | 235×75×14    | 5             | 144348     |
| H 10      | 10  | 49   | 188.5 | 235×75×14    | 5             | 144349     |