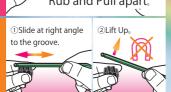

# Magnetizer Included 8909BP only

You can directly magnetize and demagnetize a wrench.

Demagnetization About 20mm from the Tip, just pull off the magnetizer.

Get more magnetic power by attaching the magnetizer to the wrench!