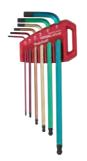

# No. 8906BP "RAINBALL"L-WRENCHES 6PC Set PAT.

Portable holder, easy to carry.

●For maintenance of small machinery, motorbike, bicycle, etc.

| Set Content |                          | Package size | Inner Ctn. | EDP No. |
|-------------|--------------------------|--------------|------------|---------|
| 8900BP      | H1.5, 2, 2.5, 3, 4, 5 mm | (mm)         | (Set)      |         |
| Accessory   | Holder                   | 200×80×13    | 5          | 144352  |

## "RAINBALL"L-WRENCHES

17072421 03

■Easy to find in a tool box. Color coded by size.

| No.8900BP |     |      | (n    | Package size | Inner<br>Ctn. | EDP<br>No. |
|-----------|-----|------|-------|--------------|---------------|------------|
| H 1.5     | 1.5 | 15   | 69    | 160×45×5     | 10            | 144341     |
| H2        | 2   | 17.5 | 74    | 160×45×5     | 10            | 144342     |
| H 2.5     | 2.5 | 20   | 83.5  | 160×45×5     | 10            | 144343     |
| H3        | 3   | 22   | 93.5  | 160×45×5     | 10            | 144344     |
| H4        | 4   | 28   | 102.5 | 200×60×8     | 10            | 144345     |
| H5        | 5   | 32   | 123.5 | 200×60×8     | 10            | 144346     |
| H6        | 6   | 37   | 144   | 200×60×8     | 10            | 144347     |
| Н8        | 8   | 43   | 166   | 235×75×14    | 5             | 144348     |
| H 10      | 10  | 49   | 188.5 | 235×75×14    | 5             | 144349     |