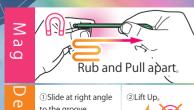

# Magnetizer Included 8909BP only

You can directly magnetize and demagnetize a wrench.

Demagnetization About 20mm from the Tip, just pull off the magnetizer.

Get more magnetic power by attaching the magnetizer to the wrench!