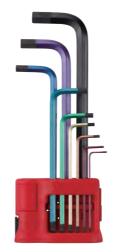

# No. 8906BP "RAINBALL"L-WRENCHES 6PC Set PAT.

Portable holder, easy to carry.

●For maintenance of small machinery, motorbike, bicycle, etc.

| Set Content |                          | Package size | Inner Ctn. | EDP No. |
|-------------|--------------------------|--------------|------------|---------|
| 8900BP      | H1.5, 2, 2.5, 3, 4, 5 mm | (mm)         | (Set)      |         |
| Accessory   | Holder                   | 200×80×13    | 5          | 144352  |

## "RAINBALL"L-WRENCHES

17072421 03

■Easy to find in a tool box. Color coded by size.

| No.8900BP |     |      | (n    | Package size | Inner<br>Ctn. | EDP<br>No. |
|-----------|-----|------|-------|--------------|---------------|------------|
| H 1.5     | 1.5 | 15   | 69    | 160×45×5     | 10            | 144341     |
| H2        | 2   | 17.5 | 74    | 160×45×5     | 10            | 144342     |
| H 2.5     | 2.5 | 20   | 83.5  | 160×45×5     | 10            | 144343     |
| H3        | 3   | 22   | 93.5  | 160×45×5     | 10            | 144344     |
| H4        | 4   | 28   | 102.5 | 200×60×8     | 10            | 144345     |
| H5        | 5   | 32   | 123.5 | 200×60×8     | 10            | 144346     |
| H6        | 6   | 37   | 144   | 200×60×8     | 10            | 144347     |
| Н8        | 8   | 43   | 166   | 235×75×14    | 5             | 144348     |
| H 10      | 10  | 49   | 188.5 | 235×75×14    | 5             | 144349     |