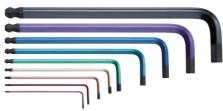

## "RAINBALL"L-WRENCHES

17072421 03

■Easy to find in a tool box. Color coded by size.

| No.8900BP |     |      | (n    | Package size | Inner<br>Ctn. | EDP<br>No. |
|-----------|-----|------|-------|--------------|---------------|------------|
| H 1.5     | 1.5 | 15   | 69    | 160×45×5     | 10            | 144341     |
| H2        | 2   | 17.5 | 74    | 160×45×5     | 10            | 144342     |
| H 2.5     | 2.5 | 20   | 83.5  | 160×45×5     | 10            | 144343     |
| H3        | 3   | 22   | 93.5  | 160×45×5     | 10            | 144344     |
| H4        | 4   | 28   | 102.5 | 200×60×8     | 10            | 144345     |
| H5        | 5   | 32   | 123.5 | 200×60×8     | 10            | 144346     |
| H6        | 6   | 37   | 144   | 200×60×8     | 10            | 144347     |
| Н8        | 8   | 43   | 166   | 235×75×14    | 5             | 144348     |
| H 10      | 10  | 49   | 188.5 | 235×75×14    | 5             | 144349     |