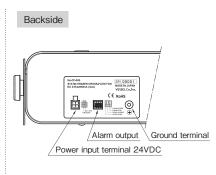

#### □ Specifications

| Model No.                    | CF300-E (EDP No.621657)                                                                          |  |  |  |
|------------------------------|--------------------------------------------------------------------------------------------------|--|--|--|
| lonizing method              | Piezoelectric high-frequency AC corona discharge                                                 |  |  |  |
| Power supply                 | 24VDC ±10%                                                                                       |  |  |  |
| Consumption electric current | 500 mA (max.)                                                                                    |  |  |  |
| $H\times W\times Dmm$        | H157 × W348 × D165 mm                                                                            |  |  |  |
| Weight                       | approx. 2.9 kgs                                                                                  |  |  |  |
| Fan speed                    | 2.5m³/min(max)                                                                                   |  |  |  |
| Noise level                  | 52.5dBA (measured at 1m)                                                                         |  |  |  |
| Ozone production             | 0.05ppm or less                                                                                  |  |  |  |
| Alarms                       | High voltage output stop (red LED),                                                              |  |  |  |
|                              | fan locked (red LED)                                                                             |  |  |  |
| Protection function          | Fan motor rotation monitoring function (Detecting rotation lock)                                 |  |  |  |
|                              | High-voltage output shut down function(overload detection)                                       |  |  |  |
|                              | Power supply fuse 3.15A                                                                          |  |  |  |
| Storage environment          | E 40°0 25 C50/ D11/with an day and a continue for the                                            |  |  |  |
| temperature and humidity     | $5 \sim 40^{\circ}\text{C}$ 35 $\sim 65^{\circ}\text{RH}$ (with no dew condensation or freezing) |  |  |  |
| Storage environment          |                                                                                                  |  |  |  |
| temperature and humidity     | $0 \sim 60^{\circ}\text{C}$ 35 $\sim$ 85%RH (with no dew condensation or freezing)               |  |  |  |
| Operating range              | 150 mm to 900 mm                                                                                 |  |  |  |
| Installation place           | Non-hazardous place indoors                                                                      |  |  |  |
| Decay time                   | within 1.5sec (at max.airflow,straight,measured at 300mm)                                        |  |  |  |
| lon balance                  | within ±10V(at the time of shipment, measured at 300mm)                                          |  |  |  |
| Filter                       | Rough filter                                                                                     |  |  |  |
| Material                     | Body,Stand: SPCC/Front cover: ABS resin                                                          |  |  |  |
|                              | Electrode needles: Stainless steel                                                               |  |  |  |
| Accessories                  | AC adapter AD24-IT/AC input cable1.8m/                                                           |  |  |  |
|                              | Cleaning brush                                                                                   |  |  |  |