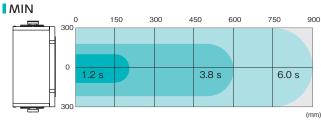

#### □ Specifications

| Model No.                    | CF300-E (EDP No.621657)                                                                          |  |  |  |
|------------------------------|--------------------------------------------------------------------------------------------------|--|--|--|
| lonizing method              | Piezoelectric high-frequency AC corona discharge                                                 |  |  |  |
| Power supply                 | 24VDC ±10%                                                                                       |  |  |  |
| Consumption electric current | 500 mA (max.)                                                                                    |  |  |  |
| $H\times W\times Dmm$        | H157 × W348 × D165 mm                                                                            |  |  |  |
| Weight                       | approx. 2.9 kgs                                                                                  |  |  |  |
| Fan speed                    | 2.5m³/min(max)                                                                                   |  |  |  |
| Noise level                  | 52.5dBA (measured at 1m)                                                                         |  |  |  |
| Ozone production             | 0.05ppm or less                                                                                  |  |  |  |
| Alarms                       | High voltage output stop (red LED),                                                              |  |  |  |
|                              | fan locked (red LED)                                                                             |  |  |  |
| Protection function          | Fan motor rotation monitoring function (Detecting rotation lock)                                 |  |  |  |
|                              | High-voltage output shut down function(overload detection)                                       |  |  |  |
|                              | Power supply fuse 3.15A                                                                          |  |  |  |
| Storage environment          | E 40°0 25 C50/ D11/with an day and a continue for the                                            |  |  |  |
| temperature and humidity     | $5 \sim 40^{\circ}\text{C}$ 35 $\sim 65^{\circ}\text{RH}$ (with no dew condensation or freezing) |  |  |  |
| Storage environment          |                                                                                                  |  |  |  |
| temperature and humidity     | $0 \sim 60^{\circ}\text{C}$ 35 $\sim$ 85%RH (with no dew condensation or freezing)               |  |  |  |
| Operating range              | 150 mm to 900 mm                                                                                 |  |  |  |
| Installation place           | Non-hazardous place indoors                                                                      |  |  |  |
| Decay time                   | within 1.5sec (at max.airflow,straight,measured at 300mm)                                        |  |  |  |
| lon balance                  | within ±10V(at the time of shipment, measured at 300mm)                                          |  |  |  |
| Filter                       | Rough filter                                                                                     |  |  |  |
| Material                     | Body,Stand: SPCC/Front cover: ABS resin                                                          |  |  |  |
|                              | Electrode needles: Stainless steel                                                               |  |  |  |
| Accessories                  | AC adapter AD24-IT/AC input cable1.8m/                                                           |  |  |  |
|                              | Cleaning brush                                                                                   |  |  |  |

#### Performance

□Replacement Parts •Cleaning Brush CF-300B •Rough Filter CF-300F