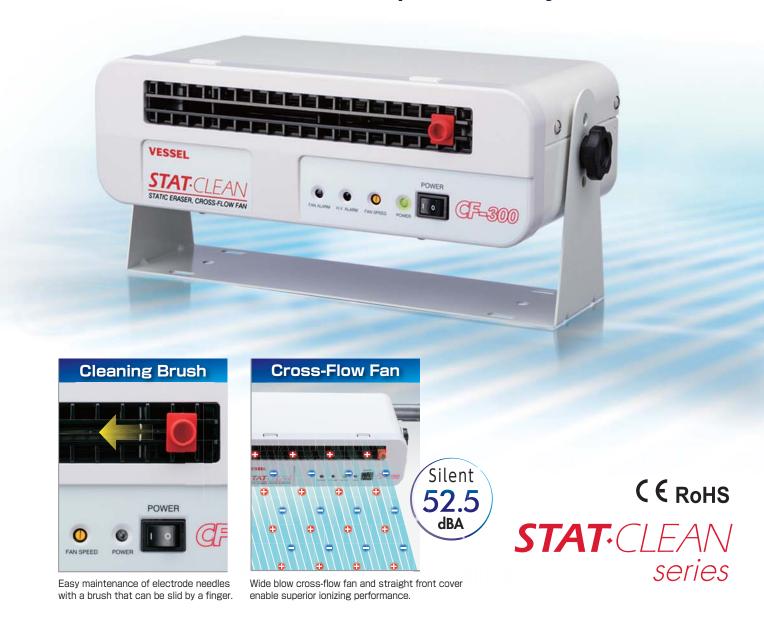

# **Wide Area Neutralization**

Outstanding Ion Balance within ±10V **Stepless Flow Adjustment** 

Applications Working table, belt conveyor, cell production line and so on.

### Neutralization for wide area. Good for variety of applications.

#### Performance

□Replacement Parts •Cleaning Brush CF-300B •Rough Filter CF-300F