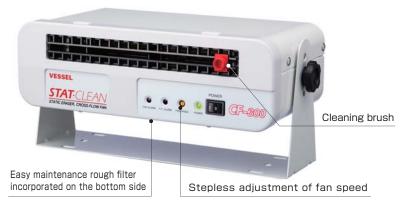

#### Performance

□Replacement Parts •Cleaning Brush CF-300B •Rough Filter CF-300F