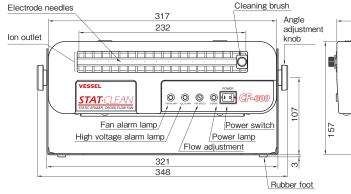

#### Dimensions

#### □ Specifications

| Model No.                    | CF300-E (EDP No.621657)                                                                          |  |  |  |
|------------------------------|--------------------------------------------------------------------------------------------------|--|--|--|
| lonizing method              | Piezoelectric high-frequency AC corona discharge                                                 |  |  |  |
| Power supply                 | 24VDC ±10%                                                                                       |  |  |  |
| Consumption electric current | 500 mA (max.)                                                                                    |  |  |  |
| $H\times W\times Dmm$        | H157 × W348 × D165 mm                                                                            |  |  |  |
| Weight                       | approx. 2.9 kgs                                                                                  |  |  |  |
| Fan speed                    | 2.5m³/min(max)                                                                                   |  |  |  |
| Noise level                  | 52.5dBA (measured at 1m)                                                                         |  |  |  |
| Ozone production             | 0.05ppm or less                                                                                  |  |  |  |
| Alarms                       | High voltage output stop (red LED),                                                              |  |  |  |
|                              | fan locked (red LED)                                                                             |  |  |  |
| Protection function          | Fan motor rotation monitoring function (Detecting rotation lock)                                 |  |  |  |
|                              | High-voltage output shut down function(overload detection)                                       |  |  |  |
|                              | Power supply fuse 3.15A                                                                          |  |  |  |
| Storage environment          | E 40°0 25 C50/ D11/with an day and a continue for the                                            |  |  |  |
| temperature and humidity     | $5 \sim 40^{\circ}\text{C}$ 35 $\sim 65^{\circ}\text{RH}$ (with no dew condensation or freezing) |  |  |  |
| Storage environment          |                                                                                                  |  |  |  |
| temperature and humidity     | $0 \sim 60^{\circ}\text{C}$ 35 $\sim$ 85%RH (with no dew condensation or freezing)               |  |  |  |
| Operating range              | 150 mm to 900 mm                                                                                 |  |  |  |
| Installation place           | Non-hazardous place indoors                                                                      |  |  |  |
| Decay time                   | within 1.5sec (at max.airflow,straight,measured at 300mm)                                        |  |  |  |
| lon balance                  | within ±10V(at the time of shipment, measured at 300mm)                                          |  |  |  |
| Filter                       | Rough filter                                                                                     |  |  |  |
| Material                     | Body,Stand: SPCC/Front cover: ABS resin                                                          |  |  |  |
|                              | Electrode needles: Stainless steel                                                               |  |  |  |
| Accessories                  | AC adapter AD24-IT/AC input cable1.8m/                                                           |  |  |  |
|                              | Cleaning brush                                                                                   |  |  |  |