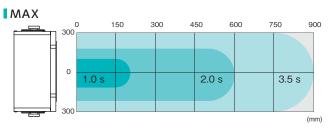

#### □ Specifications

| Model No.                    | CF300-E (EDP No.621657)                                                                          |  |  |  |
|------------------------------|--------------------------------------------------------------------------------------------------|--|--|--|
| lonizing method              | Piezoelectric high-frequency AC corona discharge                                                 |  |  |  |
| Power supply                 | 24VDC ±10%                                                                                       |  |  |  |
| Consumption electric current | 500 mA (max.)                                                                                    |  |  |  |
| $H\times W\times Dmm$        | H157 × W348 × D165 mm                                                                            |  |  |  |
| Weight                       | approx. 2.9 kgs                                                                                  |  |  |  |
| Fan speed                    | 2.5m³/min(max)                                                                                   |  |  |  |
| Noise level                  | 52.5dBA (measured at 1m)                                                                         |  |  |  |
| Ozone production             | 0.05ppm or less                                                                                  |  |  |  |
| Alarms                       | High voltage output stop (red LED),                                                              |  |  |  |
|                              | fan locked (red LED)                                                                             |  |  |  |
| Protection function          | Fan motor rotation monitoring function (Detecting rotation lock)                                 |  |  |  |
|                              | High-voltage output shut down function(overload detection)                                       |  |  |  |
|                              | Power supply fuse 3.15A                                                                          |  |  |  |
| Storage environment          | E 40°0 25 C50/ D11/with an day and a continue for the                                            |  |  |  |
| temperature and humidity     | $5 \sim 40^{\circ}\text{C}$ 35 $\sim 65^{\circ}\text{RH}$ (with no dew condensation or freezing) |  |  |  |
| Storage environment          |                                                                                                  |  |  |  |
| temperature and humidity     | $0 \sim 60^{\circ}\text{C}$ 35 $\sim$ 85%RH (with no dew condensation or freezing)               |  |  |  |
| Operating range              | 150 mm to 900 mm                                                                                 |  |  |  |
| Installation place           | Non-hazardous place indoors                                                                      |  |  |  |
| Decay time                   | within 1.5sec (at max.airflow,straight,measured at 300mm)                                        |  |  |  |
| lon balance                  | within ±10V(at the time of shipment, measured at 300mm)                                          |  |  |  |
| Filter                       | Rough filter                                                                                     |  |  |  |
| Material                     | Body,Stand: SPCC/Front cover: ABS resin                                                          |  |  |  |
|                              | Electrode needles: Stainless steel                                                               |  |  |  |
| Accessories                  | AC adapter AD24-IT/AC input cable1.8m/                                                           |  |  |  |
|                              | Cleaning brush                                                                                   |  |  |  |

#### Performance

□Replacement Parts •Cleaning Brush CF-300B •Rough Filter CF-300F