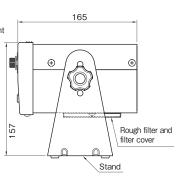

#### Dimensions

#### □ Specifications

| Model No.                    | CF300-E (EDP No.621657)                                                                          |  |  |  |
|------------------------------|--------------------------------------------------------------------------------------------------|--|--|--|
| lonizing method              | Piezoelectric high-frequency AC corona discharge                                                 |  |  |  |
| Power supply                 | 24VDC ±10%                                                                                       |  |  |  |
| Consumption electric current | 500 mA (max.)                                                                                    |  |  |  |
| $H\times W\times Dmm$        | H157 × W348 × D165 mm                                                                            |  |  |  |
| Weight                       | approx. 2.9 kgs                                                                                  |  |  |  |
| Fan speed                    | 2.5m³/min(max)                                                                                   |  |  |  |
| Noise level                  | 52.5dBA (measured at 1m)                                                                         |  |  |  |
| Ozone production             | 0.05ppm or less                                                                                  |  |  |  |
| Alarms                       | High voltage output stop (red LED),                                                              |  |  |  |
|                              | fan locked (red LED)                                                                             |  |  |  |
| Protection function          | Fan motor rotation monitoring function (Detecting rotation lock)                                 |  |  |  |
|                              | High-voltage output shut down function(overload detection)                                       |  |  |  |
|                              | Power supply fuse 3.15A                                                                          |  |  |  |
| Storage environment          | E 40°0 25 C50/ D11/with an day and a continue for the                                            |  |  |  |
| temperature and humidity     | $5 \sim 40^{\circ}\text{C}$ 35 $\sim 65^{\circ}\text{RH}$ (with no dew condensation or freezing) |  |  |  |
| Storage environment          |                                                                                                  |  |  |  |
| temperature and humidity     | $0 \sim 60^{\circ}\text{C}$ 35 $\sim$ 85%RH (with no dew condensation or freezing)               |  |  |  |
| Operating range              | 150 mm to 900 mm                                                                                 |  |  |  |
| Installation place           | Non-hazardous place indoors                                                                      |  |  |  |
| Decay time                   | within 1.5sec (at max.airflow,straight,measured at 300mm)                                        |  |  |  |
| lon balance                  | within ±10V(at the time of shipment, measured at 300mm)                                          |  |  |  |
| Filter                       | Rough filter                                                                                     |  |  |  |
| Material                     | Body,Stand: SPCC/Front cover: ABS resin                                                          |  |  |  |
|                              | Electrode needles: Stainless steel                                                               |  |  |  |
| Accessories                  | AC adapter AD24-IT/AC input cable1.8m/                                                           |  |  |  |
|                              | Cleaning brush                                                                                   |  |  |  |