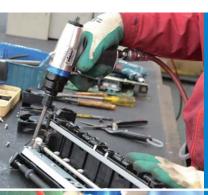

# Dismantling, Recycling work

In the work of removing the screws, brake to a bit rotation due to the inertia of the moment you release your finger from the lever. Enabling continuous operation without the need to stop the rotation by hand.

Harsh tapping work Burning out of the striking parts can be

of the unexpected in work.

prevented by the grease shortage and scattering. Prevent the rotation stop