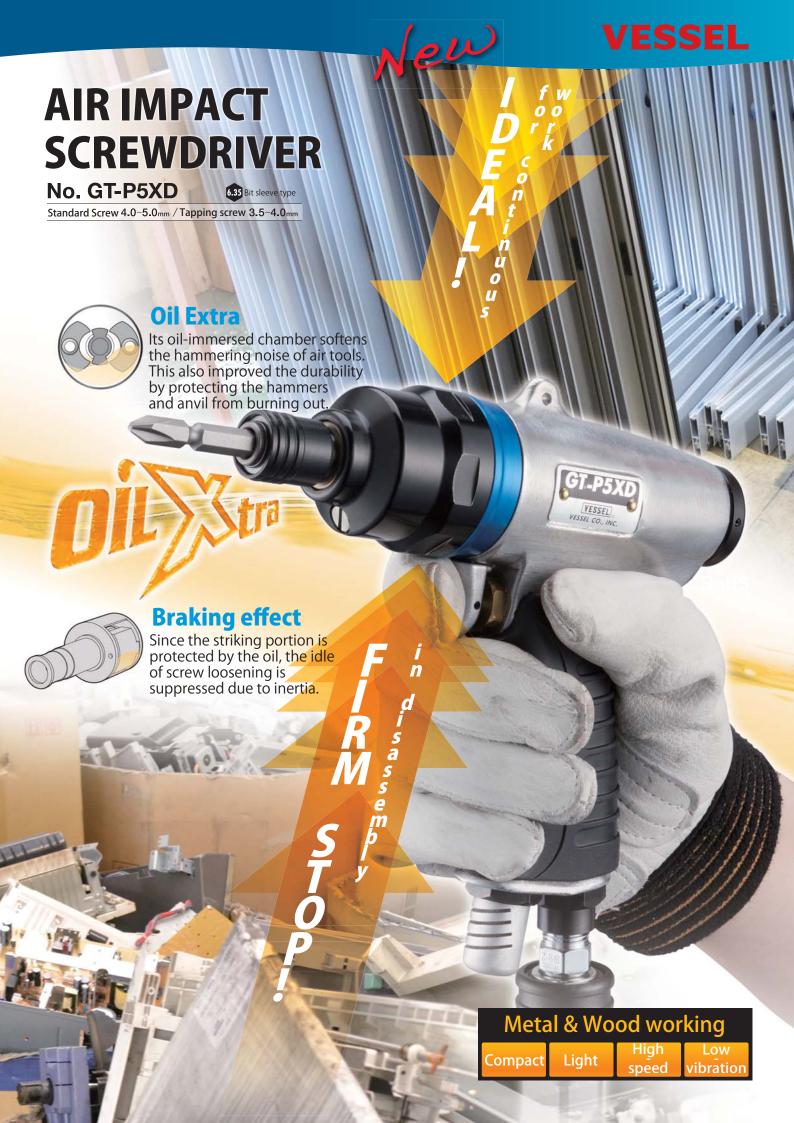

## Engine stop efficiency UP! AIR IMPACT SCREWDRIVER

### No. GT-P5XD

USE Window's aluminium frame, metal & wood working, air conditioning, water heaters, refrigerator, TV, kitchen equipment, housing and pneumatic equipment, bicycle, motorcycle, home appliances recycling, OA equipment recycling

**SPECIFICATIONS** The overall length and weight do not include accessories

| Model   | Screw diam. | Free speed   | Air comsumption | Overall Length | Weight | Air hose coupling | Air pressure |
|---------|-------------|--------------|-----------------|----------------|--------|-------------------|--------------|
| GT-P5XD | 4~5mm       | 11,000 r.p.m | 0.33m³/min      | 172mm          | 790g   | Rc1/4             | 0.6MPa       |

● ACCESSORIES: Double ended bit A14⊕2x65G...1PC / Air coupling BPN-2F...1PC / Lubrication oil for rotation mechanism, ISO VG-10 (Clear)...1PC / Lubrication oil for impact mechanism, ISO VG-32 (Light green)...1PC