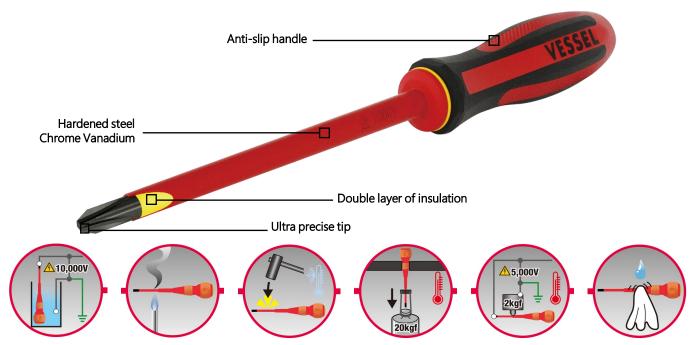

## MEGADORA SCREWDRIVER VDE 1000VNo.960

Protection with a double layer of insulation.

Prevents electrification and short circuits during electrical work.

## MEGADORA SCREWDRIVER VDE 1000VNo.960

Screwdrivers with a double layer of insulation are intended to prevent short circuits, not to avoid electric shock. The VDE mark is allowed on a product that has passed the wagering test under voltage 1000V (all parts).

1000V

In addition, this brand proves that the product has passed 6 other severe tests, apart from this 1000V test. It is strongly recommended to use insulated tools marked VDE, with measures against unexpected electric shocks, especially for high-voltage work that can induce serious accidents. electrification.

## WARNING!

NEVER USE FOR HOT-LINE WORK. RISK OF ELECTRIC SHOCK.

Make sure in advance that the usage environment is less than 1000V AC, 1500V DC.

USE INSULATED GLOVES WHEN WORKING WITH THIS SCREWDRIVER.

Insulation is applied only to the handle and red rod cover.

STOP using this screwdriver immediately when the yellow rod cover comes out or there is damage or similar on the product.