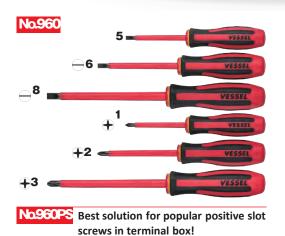

| No.960     |       |     |     |     |    | (mm |                 | Outer<br>Ctn | EDP No. |
|------------|-------|-----|-----|-----|----|-----|-----------------|--------------|---------|
| - 08×5×75  | 5     | 0.8 | 75  | 6.8 | 30 | 177 | 6               | 60           | 125824  |
| - 10×6×100 | 6     | 1   | 100 | 7.8 | 34 | 212 | 6               | 60           | 125825  |
| - 12×8×150 | 8     | 1.2 | 150 | 9.8 | 36 | 277 | 6               | 60           | 125826  |
| + 1× 75    | +N    | 0.1 | 75  | 6.8 | 30 | 177 | 6               | 60           | 125821  |
| + 2×100    | +No.2 |     | 100 | 7.8 | 34 | 212 | 6               | 60           | 125822  |
| + 3×150    | +N    | o.3 | 150 | 9.8 | 36 | 277 | 6               | 60           | 125823  |
| No.960PS   |       |     |     | +   |    |     | Inner<br>) Ctn. | Outer<br>Ctn | EDP No. |
| PS2× 100   | PS    | 2   | 100 | 7.8 | 34 | 212 | 6               | 60           | 125827  |
| PS3× 150   | PS    | 3   | 150 | 9.8 | 36 | 277 | 6               | 60           | 125828  |