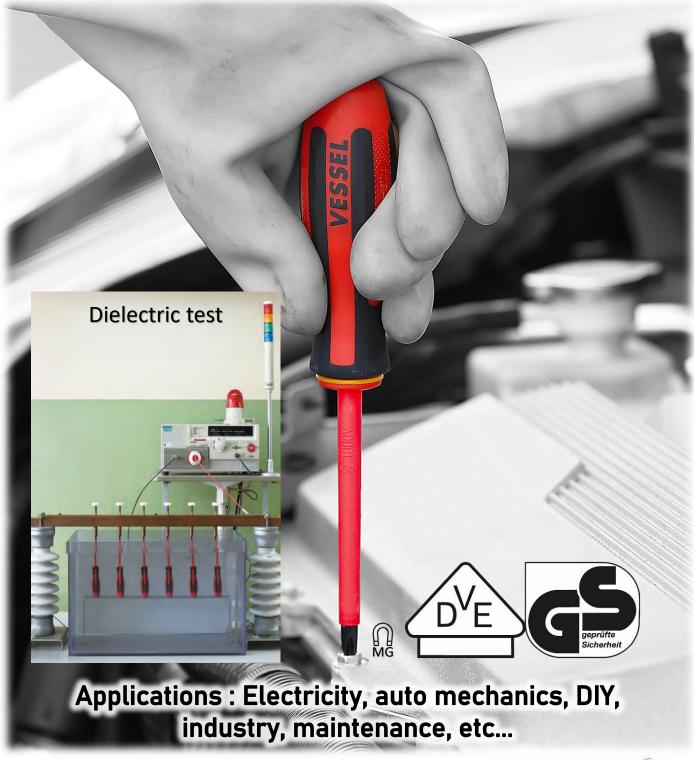

## MEGADORA SCREWDRIVER VDE 1000VNo.960

Protection with a double layer of insulation.

Prevents electrification and short circuits during electrical work.

## MEGADORA SCREWDRIVER VDE 1000VNo.960

Screwdrivers with a double layer of insulation are intended to prevent short circuits, not to avoid electric shock. The VDE mark is allowed on a product that has passed the wagering test under voltage 1000V (all parts).

1000V

In addition, this brand proves that the product has passed 6 other severe tests, apart from this 1000V test. It is strongly recommended to use insulated tools marked VDE, with measures against unexpected electric shocks, especially for high-voltage work that can induce serious accidents. electrification.

## WARNING!

NEVER USE FOR HOT-LINE WORK. RISK OF ELECTRIC SHOCK.

Make sure in advance that the usage environment is less than 1000V AC, 1500V DC.

USE INSULATED GLOVES WHEN WORKING WITH THIS SCREWDRIVER.

Insulation is applied only to the handle and red rod cover.

STOP using this screwdriver immediately when the yellow rod cover comes out or there is damage or similar on the product.