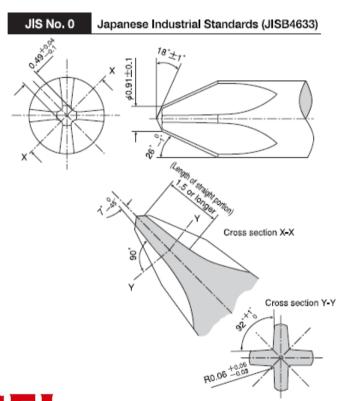

# Bits Technology: Configuration

# Bits Technology: Differences between two standards