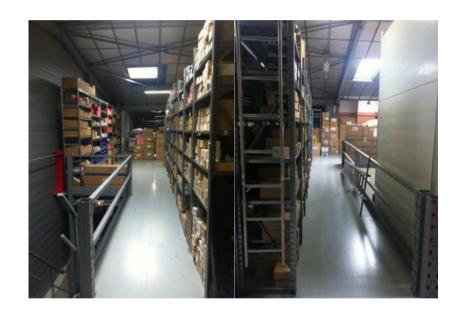

VESSEL Bits & Sockets Range







# Bits Technology: Surface treatment



### ⇒ Surface Treatment

- Eliminate impurities from milling process
- Shot-Blast finish as Standard ("shiny metallic color")
- Oil Bath preventing product corrosion



# Bits Technology: Screw Fitting





# Engineering expertise and testing facilities















# Special Bit Inquiries

All the required information to manufacture your suitable solution





# Manufacturing Capacities





24-hour unmanned operation with manufacturing systems for cutting-edge technology

#### ISO 9001 Certification

#### ISO 14001 Certification







- "Milling" process (Vs Forged)
- Continuous investments in best cutting machines
- In-House development
- Years of know-How in precision technologies



# Logistics capacities









### SKU



- Phillips
- **₩** PZ
- Plain Slotted
- Torx ®
- Torx ® (Tamper Proof)
- Torx Plus ®
- Hex
- O Hex Socket
- Square
- Tri-Wings

- Wing-Shank
- Halfmoon
- Insert Bits
- 1/4" Hex
- 11mm Hex
- 8mm Hex
- 3mm Hex
- Screw Shank









# **Applications**

### $\Rightarrow$ Precision Bits:

- Computers
  - Acoustic Equipment
- Optical Equipment
- Office Automation (OA) Equipment

















# **Applications**

### $\Rightarrow$ **Power Bits**:

• Construction

- Wood Work
- Other Industries

- Automotive Industry
- DIY