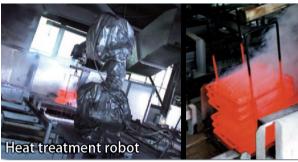

# Bits Technology: Heat treatment

- **Best Heat Treatment** 
  - Hardness Large Role: **Durability** of the product
  - Wear & Shock Resistance

| HEAT TREATMENT CLASS  | SCREWS TO BE FASTENED                                                        | TYPE OF FIELD                                                                                          |
|-----------------------|------------------------------------------------------------------------------|--------------------------------------------------------------------------------------------------------|
| X HIGHEST<br>HARDNESS | PRECISION SCREWS,<br>AUTOMATIC MOUNTING SCREWS,<br>CONNECTING SCREWS         | ASSEMBLY OF PRECISE EQUIPMENT,<br>AUTOMATIC MACHINE SCREWING OF<br>LIGHT ELECTRICAL APPLIANCE, HOUSING |
| H HIGH<br>HARDNESS    | WOOD SCREWS, MACHINE SCREWS,<br>SELF-TAPPING SCREWS,<br>SELF-DRILLING SCREWS | ASSEMBLY OF LIGHT ELECTRICAL<br>APPLIANCE & AUDIO EQUIPMENT,<br>BUILDING & WOODWORKING                 |
| GSTANDARD<br>HARDNESS | TAPPING SCREWS<br>MACHINE SCREWS                                             | ASSEMBLY OF CAR, MACHINE PARTS<br>& WINDOW DOOR SASHES                                                 |