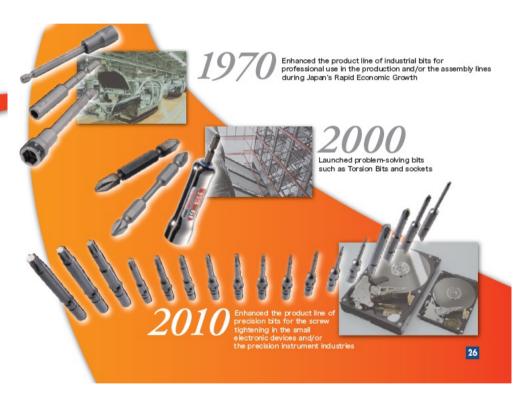

### Introduction

Since 1916, **VESSEL** has been a Japanese leading manufacturing company of screwdrivers and bits.