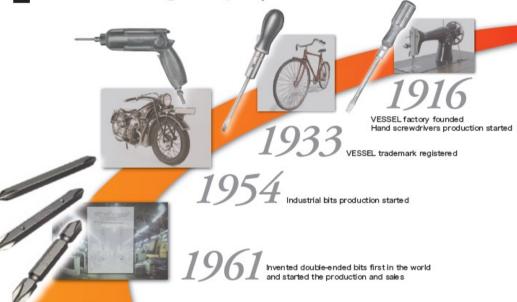

### Introduction

Since 1916, **VESSEL** has been a Japanese leading manufacturing company of screwdrivers and bits.