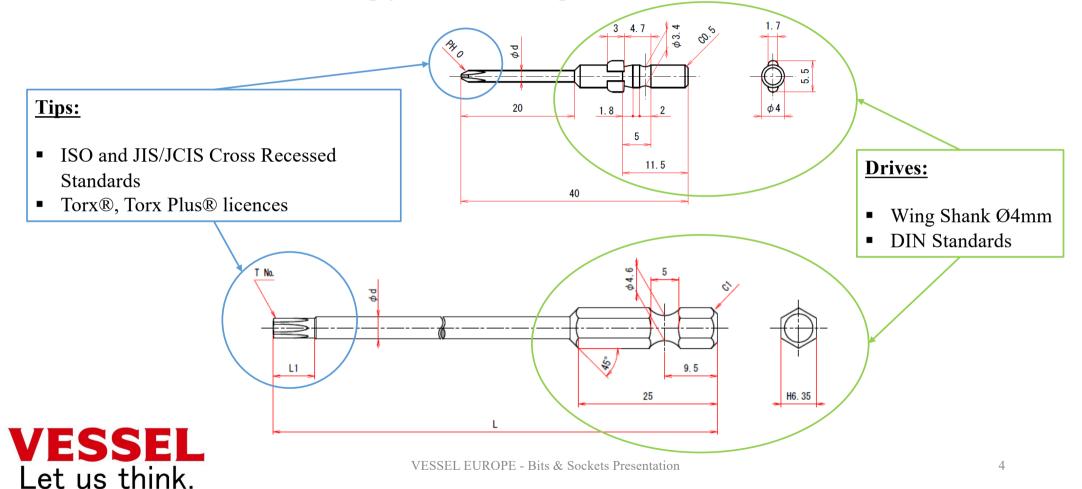

# Bits Technology: Configuration

# Bits Technology: Differences between two standards