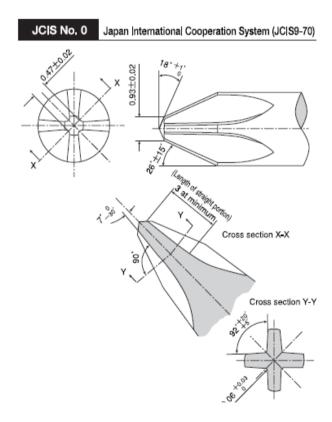

# Bits Technology: Configuration

# Bits Technology: Differences between two standards