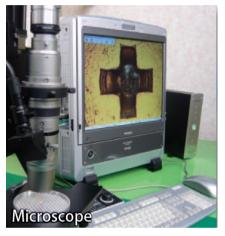

r>HARDNESS    | WOOD SCREWS, MACHINE SCREWS,<br>SELF-TAPPING SCREWS,<br>SELF-DRILLING SCREWS | ASSEMBLY OF LIGHT ELECTRICAL<br>APPLIANCE & AUDIO EQUIPMENT,<br>BUILDING & WOODWORKING                 |
| GSTANDARD<br>HARDNESS | TAPPING SCREWS<br>MACHINE SCREWS                                             | ASSEMBLY OF CAR, MACHINE PARTS<br>& WINDOW DOOR SASHES                                                 |

**VESSEL Standard** 

Unsurpassed Competitive Advantage in VESSEL Bits & Sockets Range







# Bits Technology: Surface treatment



### ⇒ Surface Treatment

- Eliminate impurities from milling process
- Shot-Blast finish as Standard ("shiny metallic color")
- Oil Bath preventing product corrosion



# Bits Technology: Screw Fitting





# Engineering expertise and testing facilities















# Special Bit Inquiries

All the required information to manufacture your suitable solution





# Manufacturing Capacities





24-hour unmanned operation with manufacturing systems for cutting-edge technology

#### ISO 9001 Certification

#### ISO 14001 Certification







- "Milling" process (Vs Forged)
- Continuous investments in best cutting machines
- In-House development
- Years of know-How in precision technologies



# Logistics capacities









### SKU



- Phillips
- **₩** PZ
- Plain Slotted
- Torx ®
- Torx ® (Tamper Proof)
- Torx Plus ®
- Hex
- O Hex Socket
- Square
- Tri-Wings

- Wing-Shank
- Halfmoon
- Insert Bits
- 1/4" Hex
- 11mm Hex
- 8mm Hex
- 3mm Hex
- Screw Shank









# **Applications**

### $\Rightarrow$ Precision Bits:

- Computers
  - Acoustic E