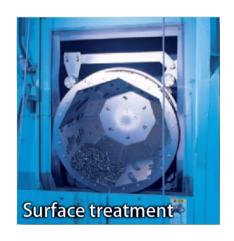

# Bits Technology: Surface treatment

### ⇒ Surface Treatment

- Eliminate impurities from milling process
- Shot-Blast finish as Standard ("shiny metallic color")
- Oil Bath preventing product corrosion